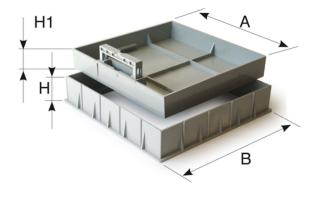

| Reference | RAL  | A (mm)  | B [mm]  | H (mm) | H1 (mm) | Kg  | Dim (mm) | Dim. Concrete catch basin (mm) | Material |
|-----------|------|---------|---------|--------|---------|-----|----------|--------------------------------|----------|
| ECM3504   | 7035 | 350x350 | 370x370 | 70     | 50      | 2,5 | 350x350  | 300X300                        | PVC      |
| ECM3804   | 7035 | 350x350 | 370X370 | 105    | 85      | 2,6 | 350x350  | 300X300                        | PVC      |
| ECM4504   | 7035 | 450x450 | 470x470 | 70     | 50      | 3,5 | 450x450  | 400X400                        | PVC      |
| ECM5004   | 7035 | 550x550 | 570x570 | 70     | 50      | 4,8 | 550x550  | 500X500                        | PVC      |