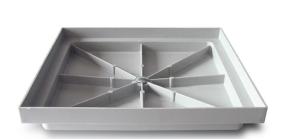

## **Formwork PP**

Pedestrian area, bicycle paths: to use as an alternative cover for catch basin when the surface appearance has to be kept unaltered. Material: Polypropylene.

The cover's cavity has to be filled with the proper material (as shown in the pictures).

Durability: as Polypropylene is a plastic corrosion proof material, the REDI recessed cover is the best alternative to metal products subject to deformation due to atmospheric agents and ageing.