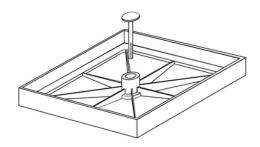

Installation: the recessed cover perfectly fits the REDI catch basin.

Always use a frame when closing concrete catch basins or in case of special applications.

Once installed, it can be easily lifted off by the central pin.