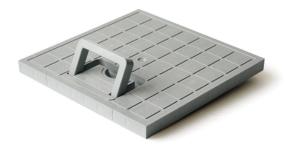

## **Cover pedestrian PVC with handle**

To use as catch basin covering for pedestrian, bicycle path areas

Material: PVC

Installation: the cover perfectly fits the REDI catch basin. Always use a frame in case of special installation or when closing concrete catch basins. The special handle allows easy access.

Durability: PVC specifications and structure design give this product a great resistance against atmospheric agents and ageing and ensure dimensional stability in time.

| Reference | RAL  | A (mm) | H (mm) | H1 (mm) | Dim (mm) | kN | Material |
|-----------|------|--------|--------|---------|----------|----|----------|
| E255804   | 7035 | 284    | 20     | 30      | 300x300  | 21 | PVC      |
| E256304   | 7035 | 383    | 25     | 35      | 400x400  | 21 | PVC      |
| E257804   | 7035 | 534    | 34     | 45      | 550x550  | 20 | PVC      |