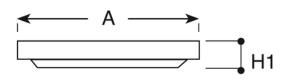

Durability: PVC specifications and structure design give this product a great resistance against atmospheric agents and ageing and ensure dimensional stability in time.

| Reference | RAL  | A (mm) | H (mm) | H1 (mm) | Dim (mm) | kN | Material |
|-----------|------|--------|--------|---------|----------|----|----------|
| E255804   | 7035 | 284    | 20     | 30      | 300x300  | 21 | PVC      |
| E256304   | 7035 | 383    | 25     | 35      | 400x400  | 21 | PVC      |
| E257804   | 7035 | 534    | 34     | 45      | 550x550  | 20 | PVC      |