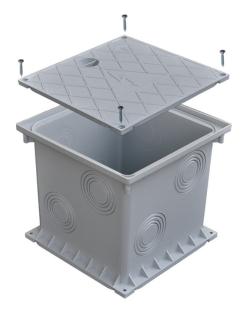

## Catch basin for electric cables with watertight cover PP

To use as inspection chamber for electric cables

Material Polypropylene.

Inlet/outlet: Ø40, Ø50, Ø63, Ø75 mm.

Condensation discharge Ø 20 mm.

Screws for cover fastening included.

THE KEY POINTS: Easy to open; Watertight; Internal support for electrical boxes; Anti-slip cover; Customizable on request; Stacking - Pre cut bottom.

**IP67** certificate in accordance to CEI EN60529 norm. Protection against temporary water (max 30' at 1 mt depth). Total protection against bodies and dust penetration.

All products can be classified in load class A15 in accordance with regulation EN124 (resistance >15 KN). All tests have been carried out at internal laboratories in Aliaxis Group.

| Reference | RAL  | H (mm) | Dim (mm) | Material |
|-----------|------|--------|----------|----------|
| E802504   | 7035 | 240    | 250x250  | PP       |