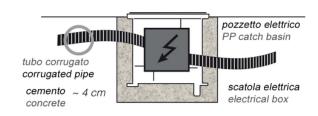

## Catch basin for electric cables with watertight cover PP

To use as inspection chamber for electric cables

Material Polypropylene.

Inlet/outlet: Ø40, Ø50, Ø63, Ø75 mm.

Condensation discharge Ø 20 mm.

Screws for cover fastening included.

THE KEY POINTS: Easy to open; Watertight; Internal support for electrical boxes; Anti-slip cover; Customizable on request; Stacking - Pre cut bottom.

**IP67** certificate in accordance to CEI EN60529 norm. Protection against temporary water (max 30' at 1 mt depth). Total protection against bodies and dust penetration.