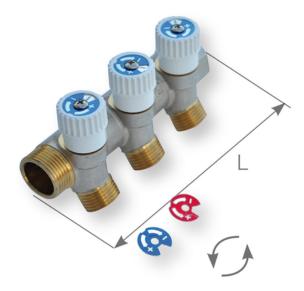

## **Manifold with stop valves**

PEX/AL/PEX Multilayer System for domestic hot and cold water supply and for air conditioning and heating systems. Modern and simple, this system combines the benefits of hi-tech multilayer pipes with specifically-developed brass fittings. With a few operations: cutting the pipe, chamfering, inserting the fitting and pressing, and the connection is finished with the utmost ease and at top speed!