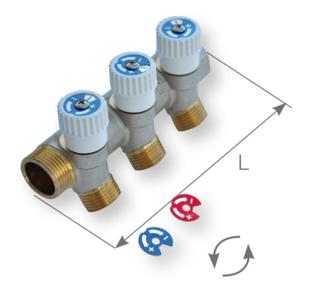

APPLICATION AREA: Domestic water and heating; Cooling systems; Hygiene and drinking water.

| Reference | L (mm) | product.detail.attribute.vie | diameterSupply |
|-----------|--------|------------------------------|----------------|
| MA3172C   | 98     | 2                            | 3/4"           |
| MA3162C   | 98     | 2                            | 1"             |
| MA3173C   | 138    | 3                            | 3/4"           |
| MA3163C   | 138    | 3                            | 1"             |
| MA3174C   | 178    | 4                            | 3/4"           |
| MA3164C   | 178    | 4                            | 1"             |
| MA3212C   | 98     | 2                            | 3/4"           |
| MA3202C   | 98     | 2                            | 1"             |
| MA3213C   | 138    | 3                            | 3/4"           |
| MA3203C   | 138    | 3                            | 1"             |
| MA3214C   | 178    | 4                            | 3/4"           |
| MA3204C   | 178    | 4                            | 1"             |