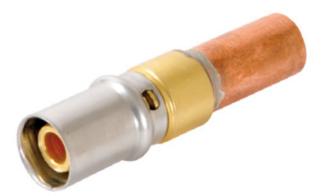

## Adaptor for copper

PEX/AL/PEX Multilayer System for domestic hot and cold water supply and for air conditioning and heating systems. Modern and simple, this system combines the benefits of hi-tech multilayer pipes with specifically-developed brass fittings. With a few operations: cutting the pipe, chamfering, inserting the fitting and pressing, and the connection is finished with the utmost ease and at top speed!