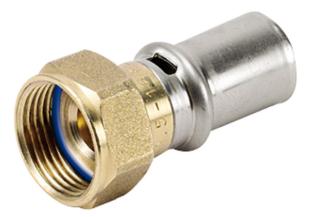

## Swivel adaptor for manifolds

PEX/AL/PEX Multilayer System for domestic hot and cold water supply and for air conditioning and heating systems. Modern and simple, this system combines the benefits of hi-tech multilayer pipes with specifically-developed brass fittings. With a few operations: cutting the pipe, chamfering, inserting the fitting and pressing, and the connection is finished with the utmost ease and at top speed!

| Reference | Ø Fitting (mm) | Ø Thread (mm) |
|-----------|----------------|---------------|
| MM4131P   | 16             | 1/2"          |
| MM4132P   | 20             | 1/2"          |
| MM4133P   | 20             | 3/4"          |
| MM4134P   | 26             | 3/4"          |
| MM4135P   | 26             | 1"            |
| MM4136P   | 32             | 1"            |
| MM4137P   | 32             | 1" 1/4        |
| MM4138P   | 40             | 1" 1/4        |
| MM4139P   | 50             | 1" 1/2        |
| MM4140P   | 63             | 2"            |
| MM4141P   | 75             | 2" 1/2        |