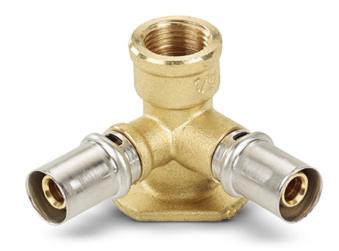

## Backplate double elbow female thread

PEX/AL/PEX Multilayer System for domestic hot and cold water supply and for air conditioning and heating systems. Modern and simple, this system combines the benefits of hi-tech multilayer pipes with specifically-developed brass fittings. With a few operations: cutting the pipe, chamfering, inserting the fitting and pressing, and the connection is finished with the utmost ease and at top speed!

APPLICATION AREA: Domestic water and heating; Cooling systems; Hygiene and drinking water.

| Reference | Ø Fitting (mm) | Ø Thread (mm) |
|-----------|----------------|---------------|
| MF3138P   | 16x16          | 1/2"          |
| MF3184P   | 20x20          | 1/2"          |