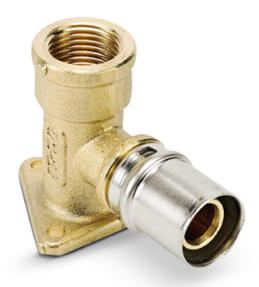

## Back plate elbow female thread

PEX/AL/PEX Multilayer System for domestic hot and cold water supply and for air conditioning and heating systems. Modern and simple, this system combines the benefits of hi-tech multilayer pipes with specifically-developed brass fittings. With a few operations: cutting the pipe, chamfering, inserting the fitting and pressing, and the connection is finished with the utmost ease and at top speed!

APPLICATION AREA: Domestic water and heating; Cooling systems; Hygiene and drinking water.

| Reference | Ø Fitting (mm) | Ø Thread (mm) |
|-----------|----------------|---------------|
| MF3160P   | 16             | 1/2"          |
| MF3200P   | 20             | 1/2"          |