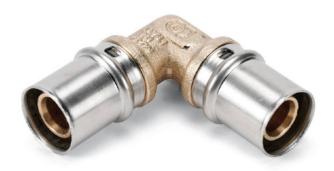

## Elbow 90°

PEX/AL/PEX Multilayer System for domestic hot and cold water supply and for air conditioning and heating systems. Modern and simple, this system combines the benefits of hi-tech multilayer pipes with specifically-developed brass fittings. With a few operations: cutting the pipe, chamfering, inserting the fitting and pressing, and the connection is finished with the utmost ease and at top speed!