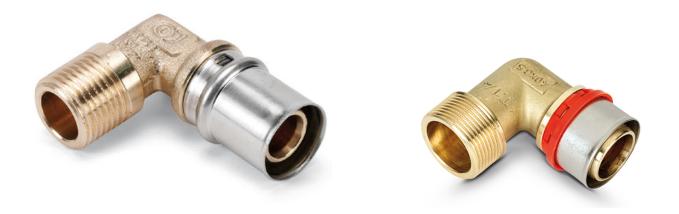

## Elbow male thread

PEX/AL/PEX Multilayer System for domestic hot and cold water supply and for air conditioning and heating systems. Modern and simple, this system combines the benefits of hi-tech multilayer pipes with specifically-developed brass fittings. With a few operations: cutting the pipe, chamfering, inserting the fitting and pressing, and the connection is finished with the utmost ease and at top speed!

| Reference | Ø Fitting (mm) | Ø Thread (mm) | Туре                  |
|-----------|----------------|---------------|-----------------------|
| MC2160P   | 16             | 1/2"          | -                     |
| MC2200P   | 20             | 1/2"          | -                     |
| MC2210P   | 20             | 3/4"          | -                     |
| MC2203P   | 26             | 1"            | -                     |
| MC2260P   | 26             | 3/4"          | -                     |
| MC2320P   | 32             | 1"            | -                     |
| MC2400P   | 40             | 1"1/4         | Plastic sleeve-holder |
| MC2510P   | 50             | 1"1/2         | Plastic sleeve-holder |
| MC2630P   | 63             | 2"            | Plastic sleeve-holder |