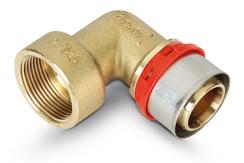

## Elbow female thread

PEX/AL/PEX Multilayer System for domestic hot and cold water supply and for air conditioning and heating systems. Modern and simple, this system combines the benefits of hi-tech multilayer pipes with specifically-developed brass fittings. With a few operations: cutting the pipe, chamfering, inserting the fitting and pressing, and the connection is finished with the utmost ease and at top speed!