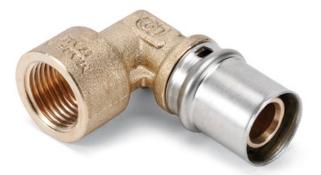

## Elbow female thread

PEX/AL/PEX Multilayer System for domestic hot and cold water supply and for air conditioning and heating systems. Modern and simple, this system combines the benefits of hi-tech multilayer pipes with specifically-developed brass fittings. With a few operations: cutting the pipe, chamfering, inserting the fitting and pressing, and the connection is finished with the utmost ease and at top speed!