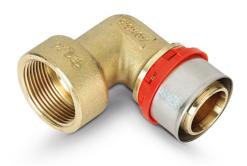

## Elbow female thread

PEX/AL/PEX Multilayer System for domestic hot and cold water supply and for air conditioning and heating systems. Modern and simple, this system combines the benefits of hi-tech multilayer pipes with specifically-developed brass fittings. With a few operations: cutting the pipe, chamfering, inserting the fitting and pressing, and the connection is finished with the utmost ease and at top speed!