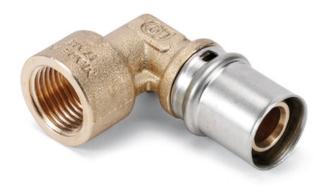

## Elbow female thread

PEX/AL/PEX Multilayer System for domestic hot and cold water supply and for air conditioning and heating systems. Modern and simple, this system combines the benefits of hi-tech multilayer pipes with specifically-developed brass fittings. With a few operations: cutting the pipe, chamfering, inserting the fitting and pressing, and the connection is finished with the utmost ease and at top speed!