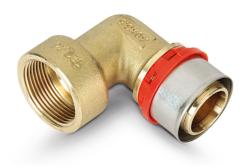

## **Elbow female thread**

PEX/AL/PEX Multilayer System for domestic hot and cold water supply and for air conditioning and heating systems. Modern and simple, this system combines the benefits of hi-tech multilayer pipes with specifically-developed brass fittings. With a few operations: cutting the pipe, chamfering, inserting the fitting and pressing, and the connection is finished with the utmost ease and at top speed!