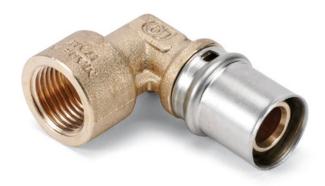

## **Elbow female thread**

PEX/AL/PEX Multilayer System for domestic hot and cold water supply and for air conditioning and heating systems. Modern and simple, this system combines the benefits of hi-tech multilayer pipes with specifically-developed brass fittings. With a few operations: cutting the pipe, chamfering, inserting the fitting and pressing, and the connection is finished with the utmost ease and at top speed!