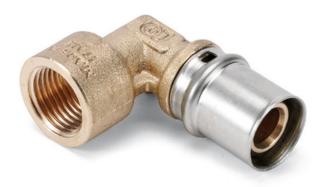

## Elbow female thread

PEX/AL/PEX Multilayer System for domestic hot and cold water supply and for air conditioning and heating systems. Modern and simple, this system combines the benefits of hi-tech multilayer pipes with specifically-developed brass fittings. With a few operations: cutting the pipe, chamfering, inserting the fitting and pressing, and the connection is finished with the utmost ease and at top speed!