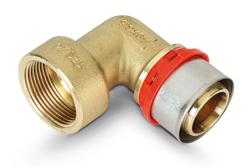

## Elbow female thread

PEX/AL/PEX Multilayer System for domestic hot and cold water supply and for air conditioning and heating systems. Modern and simple, this system combines the benefits of hi-tech multilayer pipes with specifically-developed brass fittings. With a few operations: cutting the pipe, chamfering, inserting the fitting and pressing, and the connection is finished with the utmost ease and at top speed!