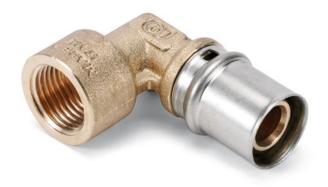

## Elbow female thread

PEX/AL/PEX Multilayer System for domestic hot and cold water supply and for air conditioning and heating systems. Modern and simple, this system combines the benefits of hi-tech multilayer pipes with specifically-developed brass fittings. With a few operations: cutting the pipe, chamfering, inserting the fitting and pressing, and the connection is finished with the utmost ease and at top speed!