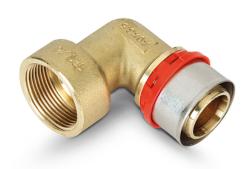

## Elbow female thread

PEX/AL/PEX Multilayer System for domestic hot and cold water supply and for air conditioning and heating systems. Modern and simple, this system combines the benefits of hi-tech multilayer pipes with specifically-developed brass fittings. With a few operations: cutting the pipe, chamfering, inserting the fitting and pressing, and the connection is finished with the utmost ease and at top speed!