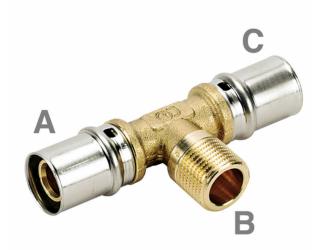

## Tee 90° male thread

PEX/AL/PEX Multilayer System for domestic hot and cold water supply and for air conditioning and heating systems. Modern and simple, this system combines the benefits of hi-tech multilayer pipes with specifically-developed brass fittings. With a few operations: cutting the pipe, chamfering, inserting the fitting and pressing, and the connection is finished with the utmost ease and at top speed!

| Reference | ØA (mm) | ØB (mm | ØC (mm) | Туре                  |
|-----------|---------|--------|---------|-----------------------|
| MD4160P   | 16      | 1/2"   | 16      | -                     |
| MD4200P   | 20      | 1/2"   | 20      | _                     |
| MD4210P   | 20      | 3/4"   | 20      | -                     |
| MD4161P   | 26      | 1"     | 26      | -                     |
| MD4260P   | 26      | 3/4"   | 26      | -                     |
| MD4320P   | 32      | 1"     | 32      | -                     |
| MD4400P   | 40      | 1"1/4  | 40      | Plastic sleeve-holder |
| MD4500P   | 50      | 1"1/2  | 50      | Plastic sleeve-holder |
| MD4630P   | 63      | 2"     | 63      | Plastic sleeve-holder |