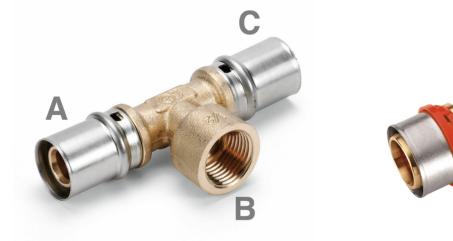

## Tee 90° female thread

PEX/AL/PEX Multilayer System for domestic hot and cold water supply and for air conditioning and heating systems. Modern and simple, this system combines the benefits of hi-tech multilayer pipes with specifically-developed brass fittings. With a few operations: cutting the pipe, chamfering, inserting the fitting and pressing, and the connection is finished with the utmost ease and at top speed!

| Reference | ØA (mm) | ØB (mm | ØC (mm) | Туре                  |
|-----------|---------|--------|---------|-----------------------|
| MD5160P   | 16      | 1/2"   | 16      | -                     |
| MD5200P   | 20      | 1/2"   | 20      | -                     |
| MD5210P   | 20      | 3/4"   | 20      | -                     |
| MD5142P   | 26      | 1"     | 26      | -                     |
| MD5260P   | 26      | 3/4"   | 26      | -                     |
| MD5320P   | 32      | 1"     | 32      | -                     |
| MD5400P   | 40      | 1"1/4  | 40      | -                     |
| MD5143P   | 40      | 1"     | 40      | Plastic sleeve-holder |
| MD5500P   | 50      | 1"1/2  | 50      | Plastic sleeve-holder |
| MD5145P   | 50      | 1"     | 50      | Plastic sleeve-holder |
| MD5144P   | 50      | 3/4"   | 50      | Plastic sleeve-holder |
| MD5630P   | 63      | 1"     | 63      | Plastic sleeve-holder |
| MD5640P   | 63      | 2"     | 63      | Plastic sleeve-holder |