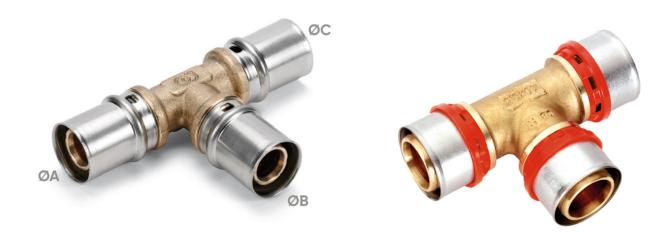

## **Tee 90° Unequal Reducing**

PEX/AL/PEX Multilayer System for domestic hot and cold water supply and for air conditioning and heating systems. Modern and simple, this system combines the benefits of hi-tech multilayer pipes with specifically-developed brass fittings. With a few operations: cutting the pipe, chamfering, inserting the fitting and pressing, and the connection is finished with the utmost ease and at top speed!

| Reference | ØA (mm) | ØB (mm | ØC (mm) | Туре                  |
|-----------|---------|--------|---------|-----------------------|
| MD2121P   | 16      | 20     | 16      | -                     |
| MD2140P   | 20      | 16     | 16      | -                     |
| MD2180P   | 20      | 20     | 16      | -                     |
| MD2220P   | 26      | 16     | 20      | -                     |
| MD2250P   | 26      | 20     | 16      | -                     |
| MD2122P   | 26      | 20     | 20      | -                     |
| MD2280P   | 26      | 26     | 16      | -                     |
| MD2300P   | 26      | 26     | 20      | -                     |
| MD2340P   | 32      | 20     | 26      | -                     |
| MD2360P   | 32      | 26     | 26      | -                     |
| MD2380P   | 32      | 32     | 26      | -                     |
| MD2124P   | 40      | 32     | 32      | Plastic sleeve-holder |