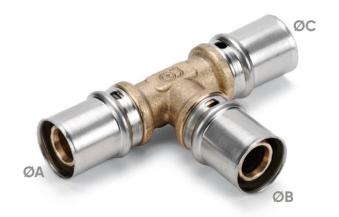

## Tee 90° Reducing

PEX/AL/PEX Multilayer System for domestic hot and cold water supply and for air conditioning and heating systems. Modern and simple, this system combines the benefits of hi-tech multilayer pipes with specifically-developed brass fittings. With a few operations: cutting the pipe, chamfering, inserting the fitting and pressing, and the connection is finished with the utmost ease and at top speed!

| Reference | Ø Fitting (mm)       | Туре                  |
|-----------|----------------------|-----------------------|
| MD3150P   | (A)20 x (B)16x (C)20 | -                     |
| MD2200P   | 20x26x20             | -                     |
| MD3230P   | 26x16x26             | -                     |
| MD3270P   | 26x20x26             | -                     |
| MD2310P   | 26x32x26             | -                     |
| MD3320P   | 32x16x32             | -                     |
| MD3330P   | 32x18x32             | -                     |
| MD3350P   | 32x20x32             | -                     |
| MD3370P   | 32x26x32             | -                     |
| MD1261P   | 32x40x32             | -                     |
| MD1262P   | 40x20x40             | Plastic sleeve-holder |
| MD3400P   | 40x26x40             | Plastic sleeve-holder |
| MD3410P   | 40x32x40             | Plastic sleeve-holder |
| MD3420P   | 50x26x50             | Plastic sleeve-holder |
| MD3430P   | 50x32x50             | Plastic sleeve-holder |
| MD3440P   | 50x40x50             | Plastic sleeve-holder |
| MD3450P   | 63x26x63             | Plastic sleeve-holder |
| MD3460P   | 63x32x63             | Plastic sleeve-holder |
| MD3470P   | 63x40x63             | Plastic sleeve-holder |