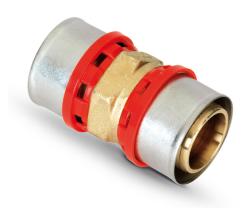

## **Reducing coupling**

PEX/AL/PEX Multilayer System for domestic hot and cold water supply and for air conditioning and heating systems. Modern and simple, this system combines the benefits of hi-tech multilayer pipes with specifically-developed brass fittings. With a few operations: cutting the pipe, chamfering, inserting the fitting and pressing, and the connection is finished with the utmost ease and at top speed!