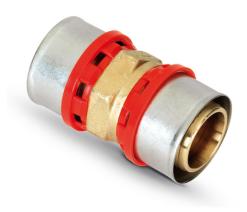

## **Reducing coupling**

PEX/AL/PEX Multilayer System for domestic hot and cold water supply and for air conditioning and heating systems. Modern and simple, this system combines the benefits of hi-tech multilayer pipes with specifically-developed brass fittings. With a few operations: cutting the pipe, chamfering, inserting the fitting and pressing, and the connection is finished with the utmost ease and at top speed!