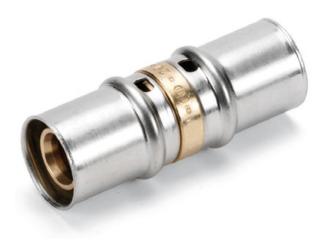

## **Reducing coupling**

PEX/AL/PEX Multilayer System for domestic hot and cold water supply and for air conditioning and heating systems. Modern and simple, this system combines the benefits of hi-tech multilayer pipes with specifically-developed brass fittings. With a few operations: cutting the pipe, chamfering, inserting the fitting and pressing, and the connection is finished with the utmost ease and at top speed!