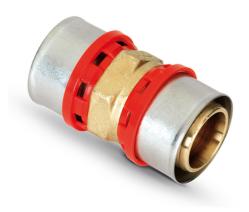

## **Reducing coupling**

PEX/AL/PEX Multilayer System for domestic hot and cold water supply and for air conditioning and heating systems. Modern and simple, this system combines the benefits of hi-tech multilayer pipes with specifically-developed brass fittings. With a few operations: cutting the pipe, chamfering, inserting the fitting and pressing, and the connection is finished with the utmost ease and at top speed!