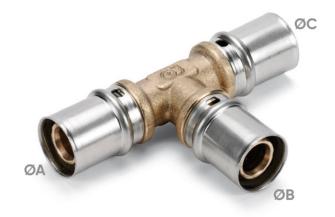

## Tee 90° Equal

PEX/AL/PEX Multilayer System for domestic hot and cold water supply and for air conditioning and heating systems. Modern and simple, this system combines the benefits of hi-tech multilayer pipes with specifically-developed brass fittings. With a few operations: cutting the pipe, chamfering, inserting the fitting and pressing, and the connection is finished with the utmost ease and at top speed!