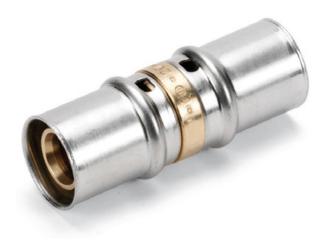

## **Straight coupler**

PEX/AL/PEX Multilayer System for domestic hot and cold water supply and for air conditioning and heating systems. Modern and simple, this system combines the benefits of hi-tech multilayer pipes with specifically-developed brass fittings. With a few operations: cutting the pipe, chamfering, inserting the fitting and pressing, and the connection is finished with the utmost ease and at top speed!