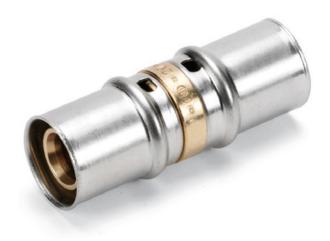

## **Straight coupler**

PEX/AL/PEX Multilayer System for domestic hot and cold water supply and for air conditioning and heating systems. Modern and simple, this system combines the benefits of hi-tech multilayer pipes with specifically-developed brass fittings. With a few operations: cutting the pipe, chamfering, inserting the fitting and pressing, and the connection is finished with the utmost ease and at top speed!