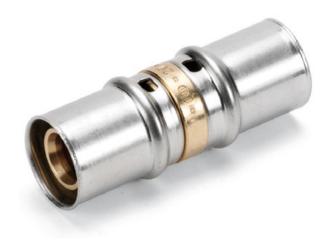

## **Straight coupler**

PEX/AL/PEX Multilayer System for domestic hot and cold water supply and for air conditioning and heating systems. Modern and simple, this system combines the benefits of hi-tech multilayer pipes with specifically-developed brass fittings. With a few operations: cutting the pipe, chamfering, inserting the fitting and pressing, and the connection is finished with the utmost ease and at top speed!