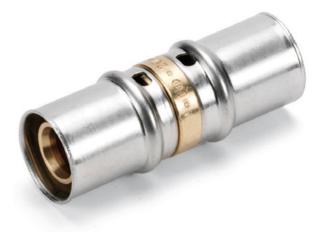

## **Straight coupler**

PEX/AL/PEX Multilayer System for domestic hot and cold water supply and for air conditioning and heating systems. Modern and simple, this system combines the benefits of hi-tech multilayer pipes with specifically-developed brass fittings. With a few operations: cutting the pipe, chamfering, inserting the fitting and pressing, and the connection is finished with the utmost ease and at top speed!

APPLICATION AREA: Domestic water and heating; Cooling systems; Hygiene and drinking water.

| Reference | Ø Fitting (mm) | Туре                  |
|-----------|----------------|-----------------------|
| MM2160P   | 16x16          | -                     |
| MM2200P   | 20x20          | -                     |
| MM2260P   | 26x26          | -                     |
| MM2320P   | 32x32          | -                     |
| MM2400P   | 40x40          | -                     |
| MM2500P   | 50x50          | Plastic sleeve-holder |
| MM2630P   | 63x63          | Plastic sleeve-holder |
| MM2750P   | 75x75          | Plastic sleeve-holder |