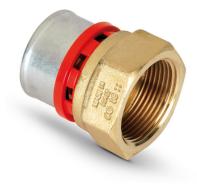

## Adapter female thread

PEX/AL/PEX Multilayer System for domestic hot and cold water supply and for air conditioning and heating systems. Modern and simple, this system combines the benefits of hi-tech multilayer pipes with specifically-developed brass fittings. With a few operations: cutting the pipe, chamfering, inserting the fitting and pressing, and the connection is finished with the utmost ease and at top speed!