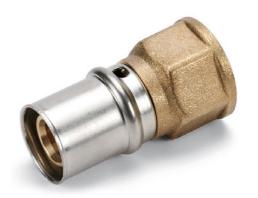

## **Adapter female thread**

PEX/AL/PEX Multilayer System for domestic hot and cold water supply and for air conditioning and heating systems. Modern and simple, this system combines the benefits of hi-tech multilayer pipes with specifically-developed brass fittings. With a few operations: cutting the pipe, chamfering, inserting the fitting and pressing, and the connection is finished with the utmost ease and at top speed!

APPLICATION AREA: Domestic water and heating; Cooling systems; Hygiene and drinking water.

| Reference | Ø Fitting (mm) | Ø Thread (mm) | Туре                  |
|-----------|----------------|---------------|-----------------------|
| MM4160P   | 16             | 1/2"          | -                     |
| MM4190P   | 18             | 3/4"          | -                     |
| MM4200P   | 20             | 1/2"          | -                     |
| MM4210P   | 20             | 3/4"          | -                     |
| MM4260P   | 26             | 3/4"          | -                     |
| MM4270P   | 26             | 1"            | -                     |
| MM4320P   | 32             | 1"            | -                     |
| MM4400P   | 40             | 1" 1/4        | Plastic sleeve-holder |
| MM4510P   | 50             | 1" 1/2        | Plastic sleeve-holder |
| MM4630P   | 63             | 2"            | Plastic sleeve-holder |
| MM4730P   | 75             | 2" 1/2        | Plastic sleeve-holder |