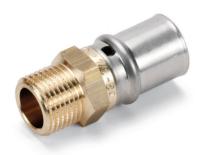

## Adapter male thread

PEX/AL/PEX Multilayer System for domestic hot and cold water supply and for air conditioning and heating systems. Modern and simple, this system combines the benefits of hi-tech multilayer pipes with specifically-developed brass fittings. With a few operations: cutting the pipe, chamfering, inserting the fitting and pressing, and the connection is finished with the utmost ease and at top speed!