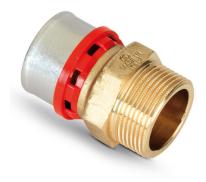

## Adapter male thread

PEX/AL/PEX Multilayer System for domestic hot and cold water supply and for air conditioning and heating systems. Modern and simple, this system combines the benefits of hi-tech multilayer pipes with specifically-developed brass fittings. With a few operations: cutting the pipe, chamfering, inserting the fitting and pressing, and the connection is finished with the utmost ease and at top speed!