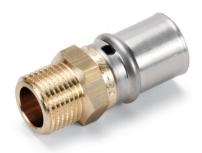

## Adapter male thread

PEX/AL/PEX Multilayer System for domestic hot and cold water supply and for air conditioning and heating systems. Modern and simple, this system combines the benefits of hi-tech multilayer pipes with specifically-developed brass fittings. With a few operations: cutting the pipe, chamfering, inserting the fitting and pressing, and the connection is finished with the utmost ease and at top speed!