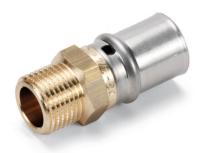

## **Adapter male thread**

PEX/AL/PEX Multilayer System for domestic hot and cold water supply and for air conditioning and heating systems. Modern and simple, this system combines the benefits of hi-tech multilayer pipes with specifically-developed brass fittings. With a few operations: cutting the pipe, chamfering, inserting the fitting and pressing, and the connection is finished with the utmost ease and at top speed!